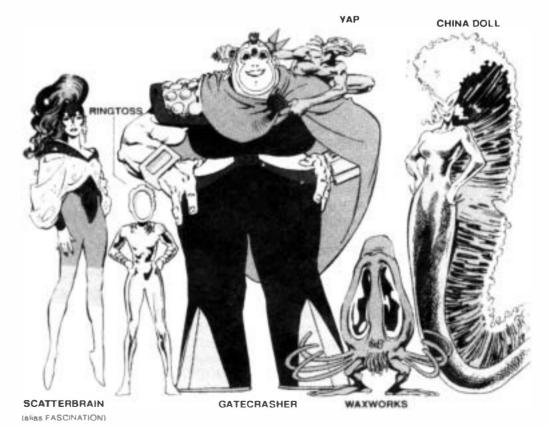

** S'ym controls a large number of demons in Limbo. These demons have GD body armor and GD air speed. Their claws do GD edged attack damage. An average demon has the following abilties:

F A S E R I P EX GD EX RM PR TY GD 20 10 20 30 4 6 10 Health: 80 Karma: 20

TALENTS: Psychiatry, Multi-lingual (a variety of Earth languages).
GROUPS: Leader in Limbo.

IN BRIEF: One of Belasco's assistants, S'ym repeatedly fought Magik for control of the dimension, losing on a number of occasions. After being empowered by the Magus' Techno-Organic virus he teamed up with N'astirh, and the two brought about the Inferno in Manhattan. Magik destroyed the dimensional bridge, sweeping S'ym and most of his demons back into Limbo. S'ym's status and his current relationship with the demons in Limbo are unknown.



80

### TAR BABY

RM GD TY PR TY TY TY 30 10 6 4 6 6 Health: 52 Karma: 16 Resources: FE Popularity: 16

#### **KNOWN POWERS**

Adhesive Nature: MN ability. Anyone striking Tar Baby must make a strength FEAT or be stuck. Similarly, Tar Baby wrestles, grabs, and grapples with MN ability. Tar Baby can mentally release anyone stuck to him. TALENTS: None.

**GROUPS:** Member of the Morlocks. **IN BRIEF:** Tar Baby is one of the Morlocks to survive the Mutant Massacre. His whereabouts and activities are unknown, but it is likely he has returned to the alley.

### **TAROT**

#### **Marie-Ange Colbert**

S R Ε PR GD TY EX GD RM AM 10 6 20 10 30 50 Health: 40 Karma: 100 Resources: TY Popularity: 5

#### **KNOWN POWERS**

Image Animation: AM ability to manifest images, currently limited to those d