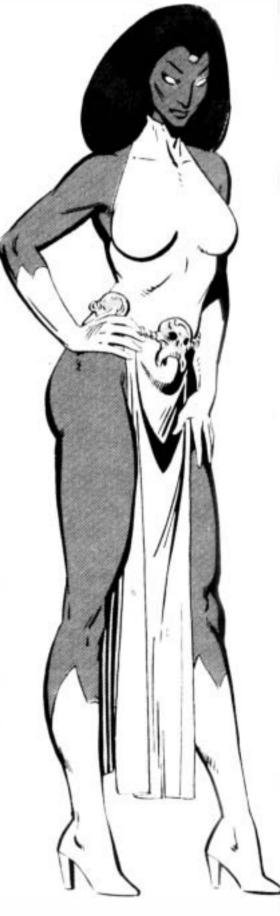

## **BLACK QUEEN**

### Selene

S Ε R 1 GD EX RM AM GD AM AM 20 30 50 10 50 50 10 Karma: 110 Health: 110 Popularity: -10 Resources: AM

### **KNOWN POWERS**

Psychic Vampire: UN ability, on touch. Drains Psyche rank of victim to restore lost Health (max of 110 Health). Victim

loses Health equal to lost Psyche. If Health reaches 0 as a result, the victim dies and disintegrates. If Health is greater than 0, the victim is alive and Selene has MN intensity Psychic Control. If she chooses, Selene may turn partially-drained individuals into psychic vampires with this power at their original Psyche rank.